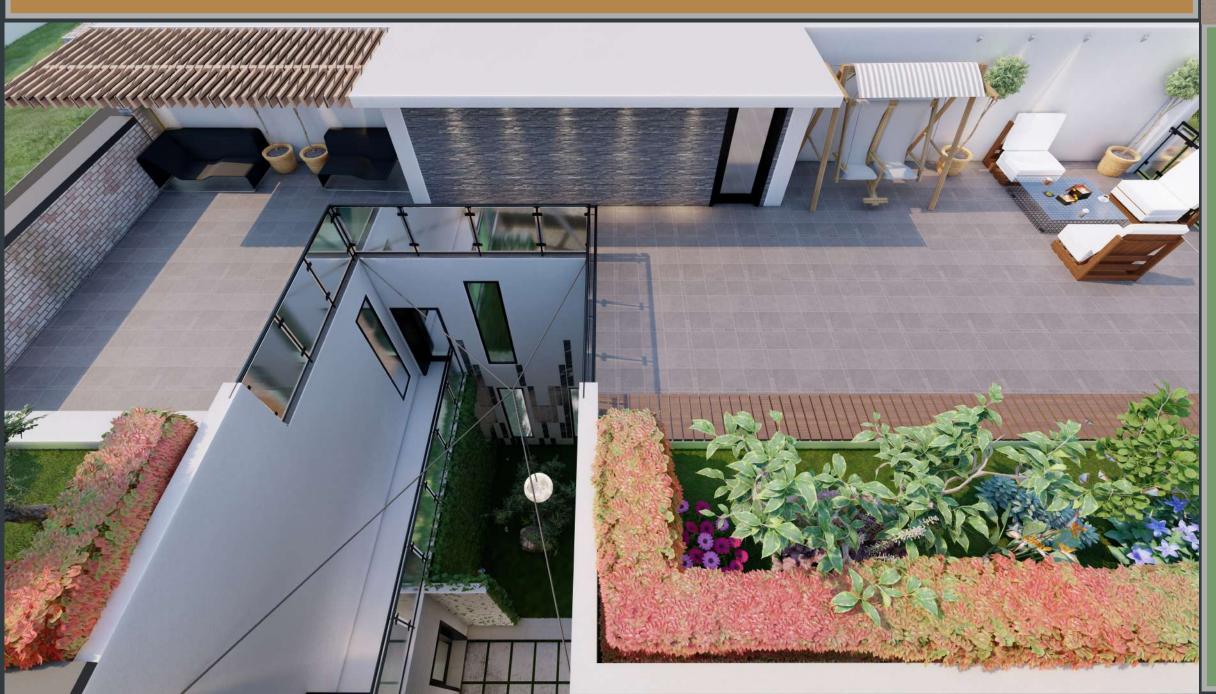

#### **BACKYARD**

130 m2 land is for recreation purposes, where can be settled outdoor pool and meanwhile can be arranged winter or summer Gazebo and Pergola

#### TERRACE

80 m2 Wide and Green area with a breathtaking view is comfortable for cosmic evenings