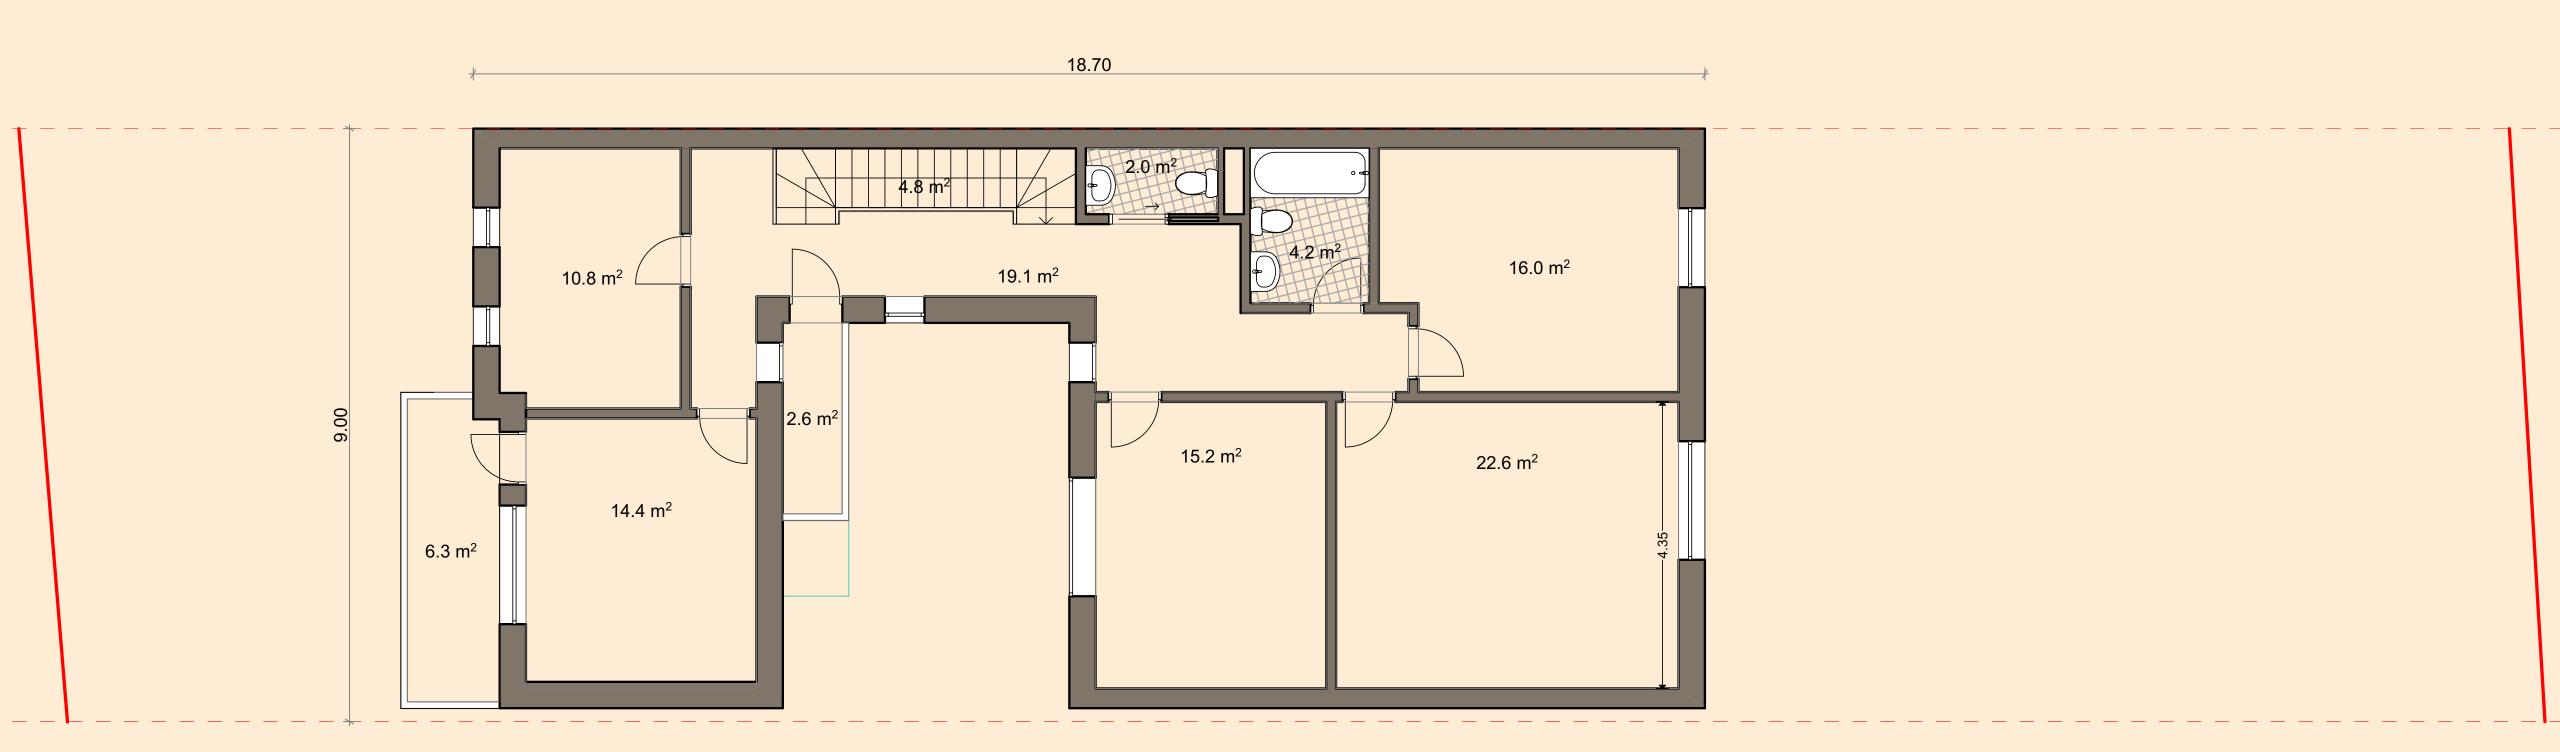

l sorts of infrastructure and public areas for all house holds. It gives safe environment and meanwhile gives opportunity for pleasant life.





# House is settled on 340 m2 land





#### FROND YARD

On 55 m2 land is arranged parking square, entrance and leisure area

#### **BACKYARD**

130 m2 land is for recreation purposes, where can be settled outdoor pool and meanwhile can be arranged winter or summer Gazebo and Pergola



#### **PATIO**

15 m2 Patio creates cosy and bright environment for both levels of house and gives different kinds of opportunities for creating winter garden, orangeria, open aquarium etc.





#### TERRACE

80 m2 Wide and Green area with a breathtaking view is comfortable for cosmic evenings

## THE FIRST FLOOR - 100 M2

15.30







# The Second Floor - 120 m2









# Terrace - 80 m<sup>2</sup>









# PRESENIT



GREEN TERRACE

YARD - 200 M2

TELESCOPE



551 33 11 00