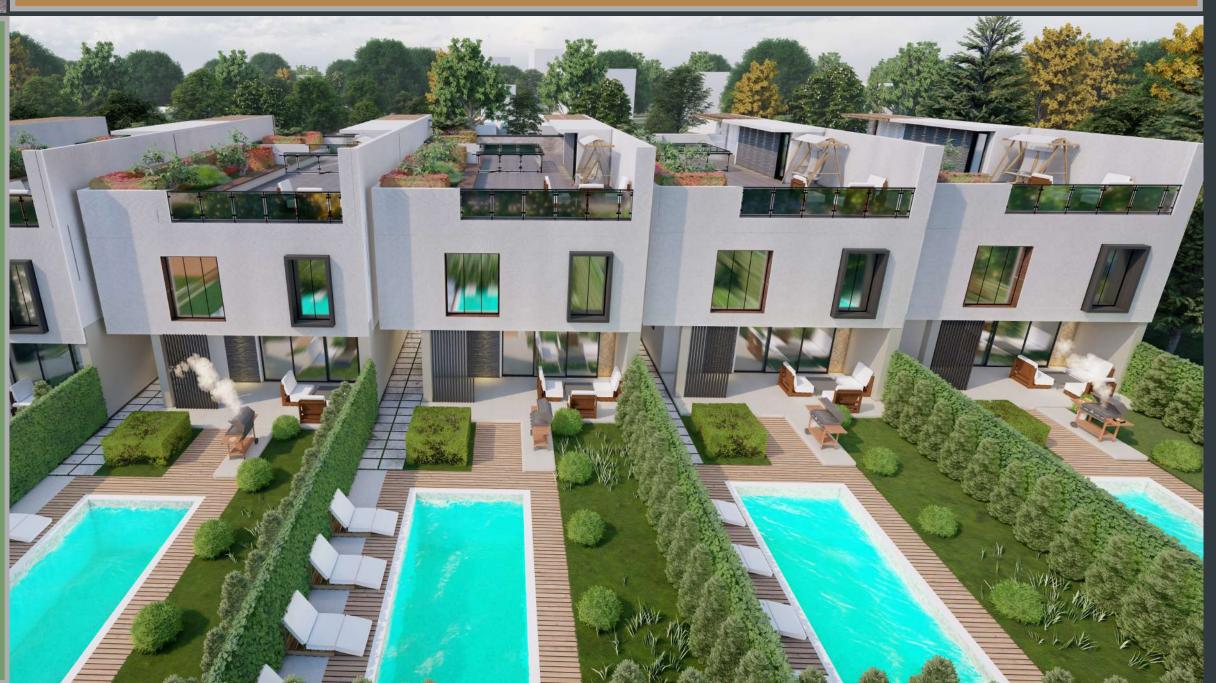

#### **BACKYARD**

130 m2 land is for recreation purposes, where can be settled outdoor pool and meanwhile can be arranged winter or summer Gazebo and Pergola

#### TERRACE

80 m2 Wide and Green area with a breathtaking view is comfortable for cosmic evenings