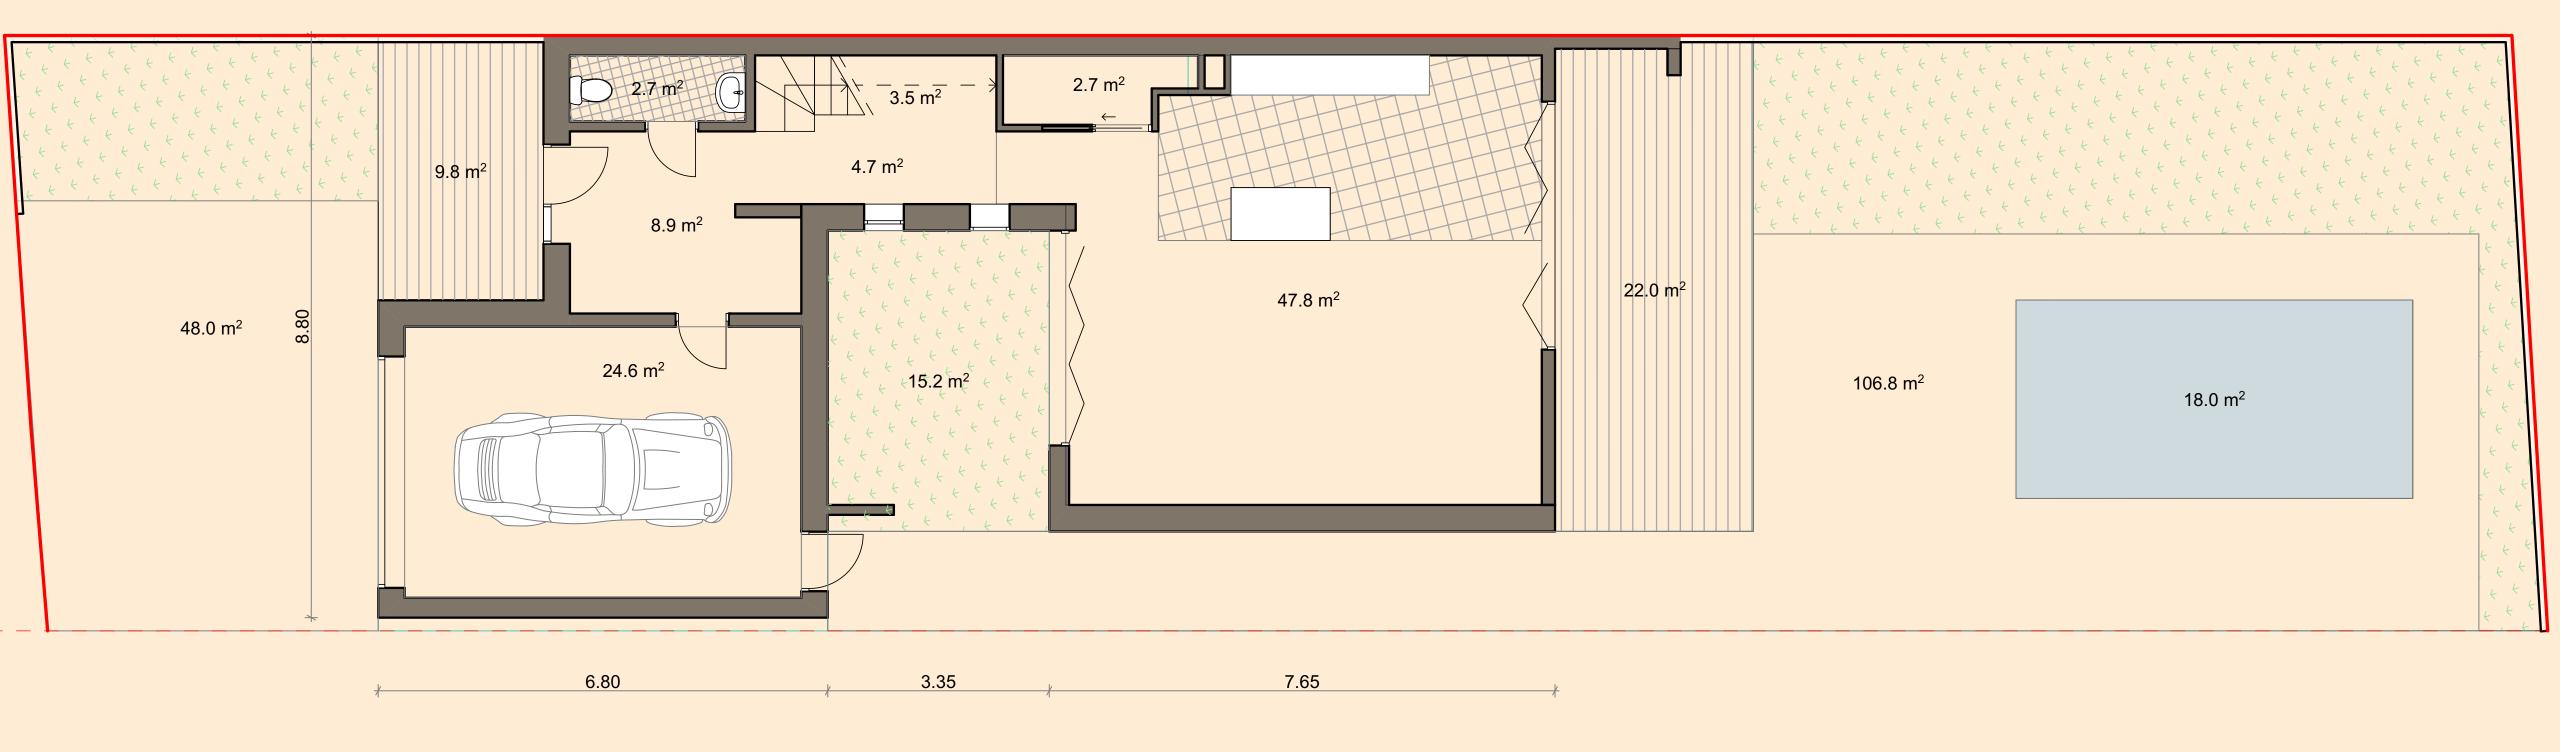

# House is settled on 340 m2 land

#### FROND YARD

On 55 m2 land is arranged parking square, entrance and leisure area

#### **BACKYARD**

130 m2 land is for recreation purposes, where can be settled outdoor pool and meanwhile can be arranged winter or summer Gazebo and Pergola

#### **PATIO**

15 m2 Patio creates cosy and bright environment for both levels of house and gives different kinds of opportunities for creating winter garden, orangeria, open aquarium etc.

## THE FIRST FLOOR - 100 M2

15.30