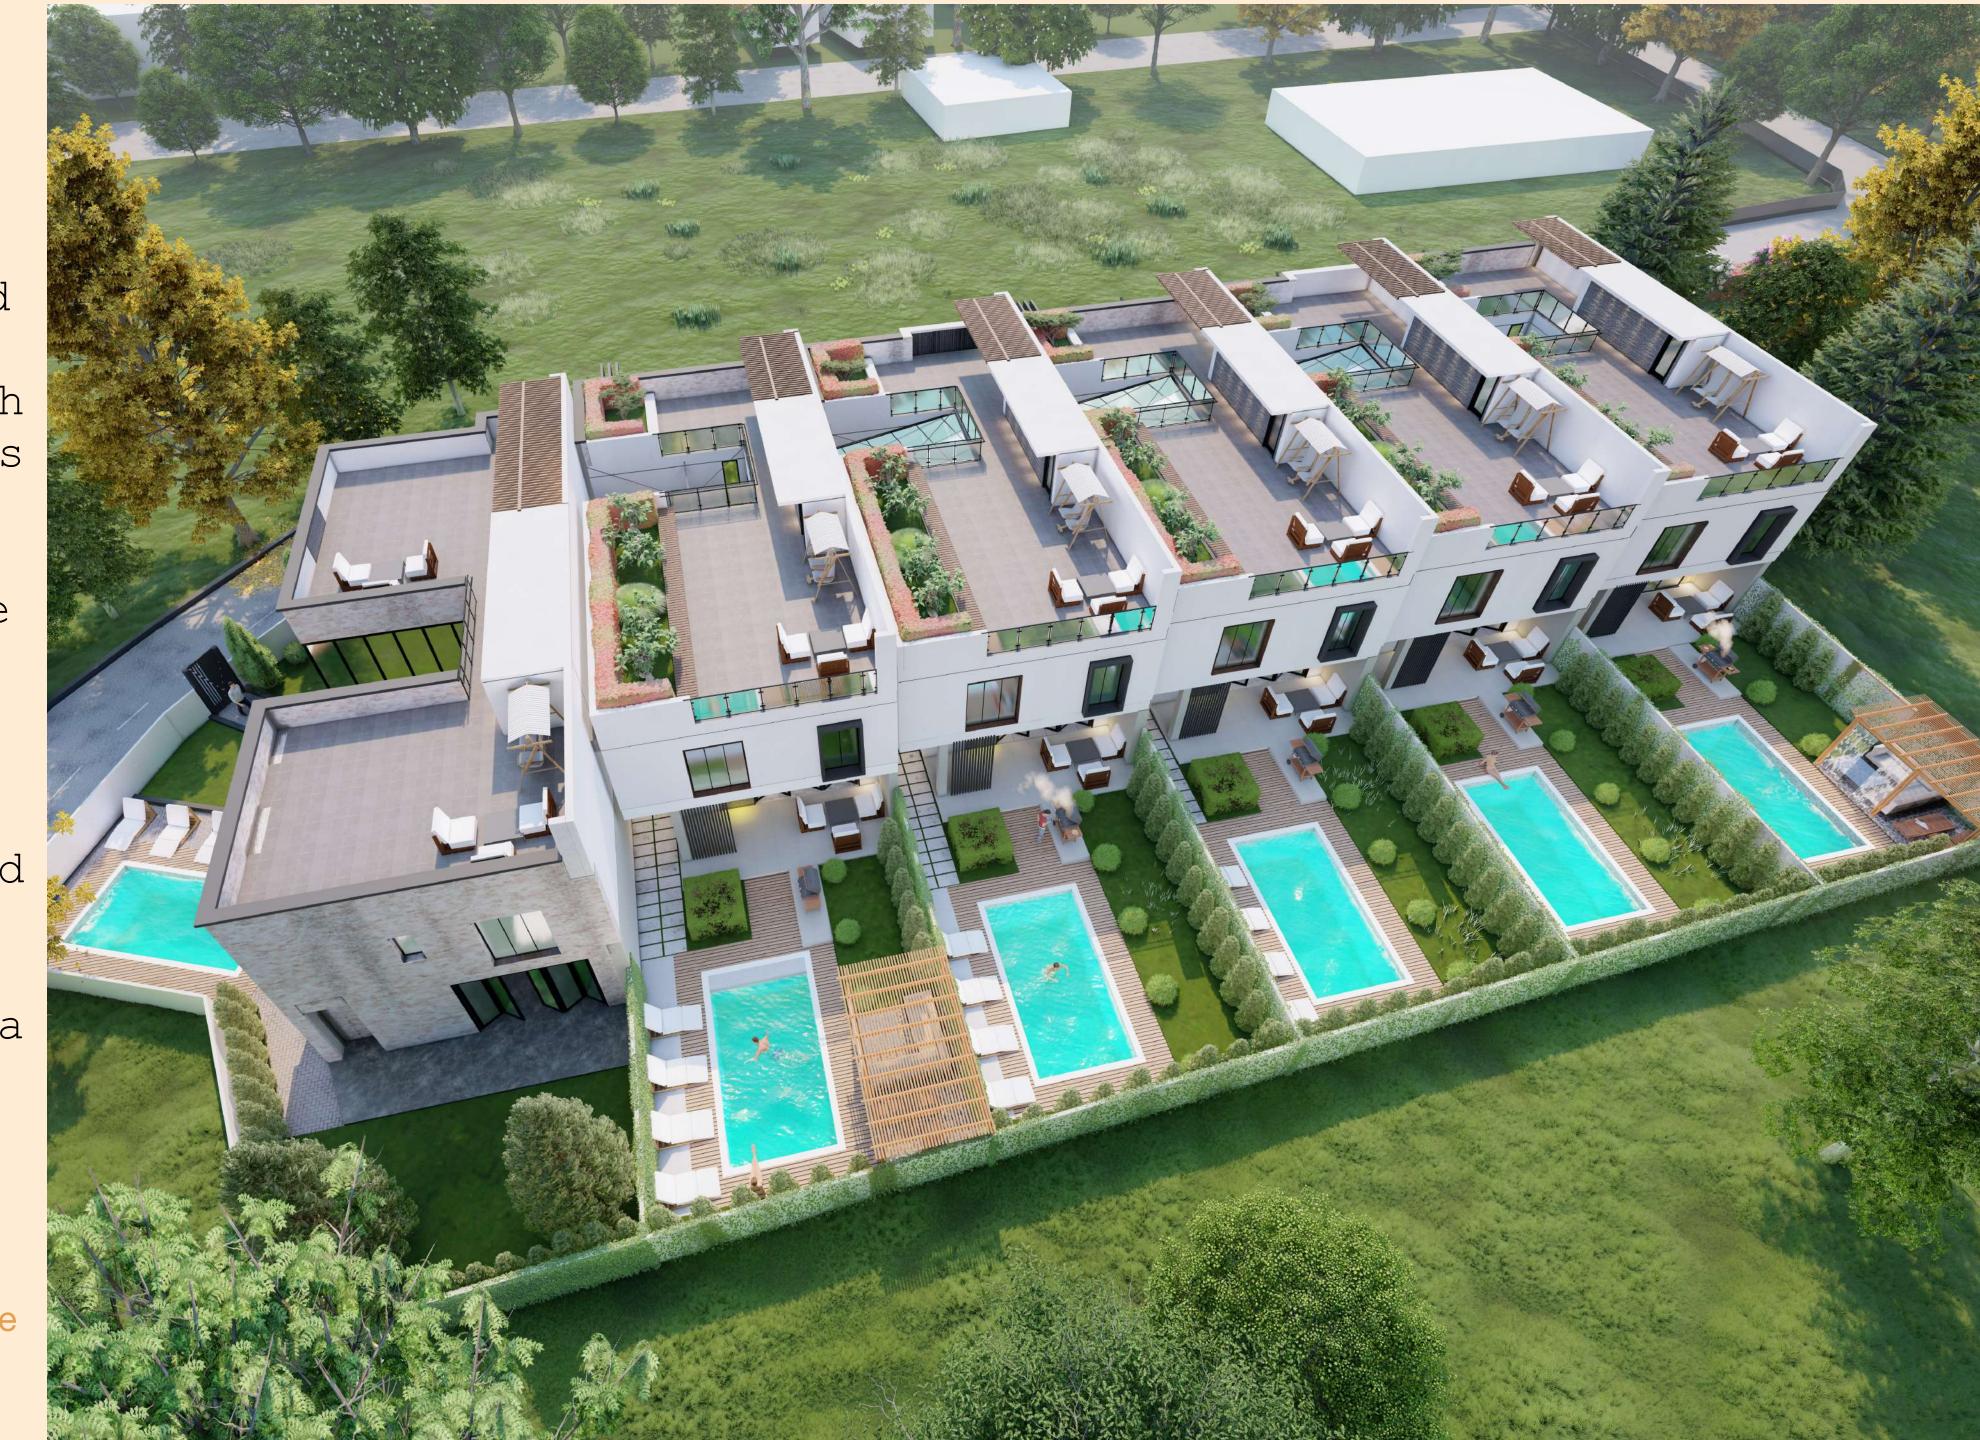

A prestigious settlement is built on 2500 m2 land, near safe and individual sort of street, in a quiet and harmonious environment

#### **BACKYARD**

130 m2 land is for recreation purposes, where can be settled outdoor pool and meanwhile can be arranged winter or summer Gazebo and Pergola

#### TERRACE

80 m2 Wide and Green area with a breathtaking view is comfortable for cosmic evenings