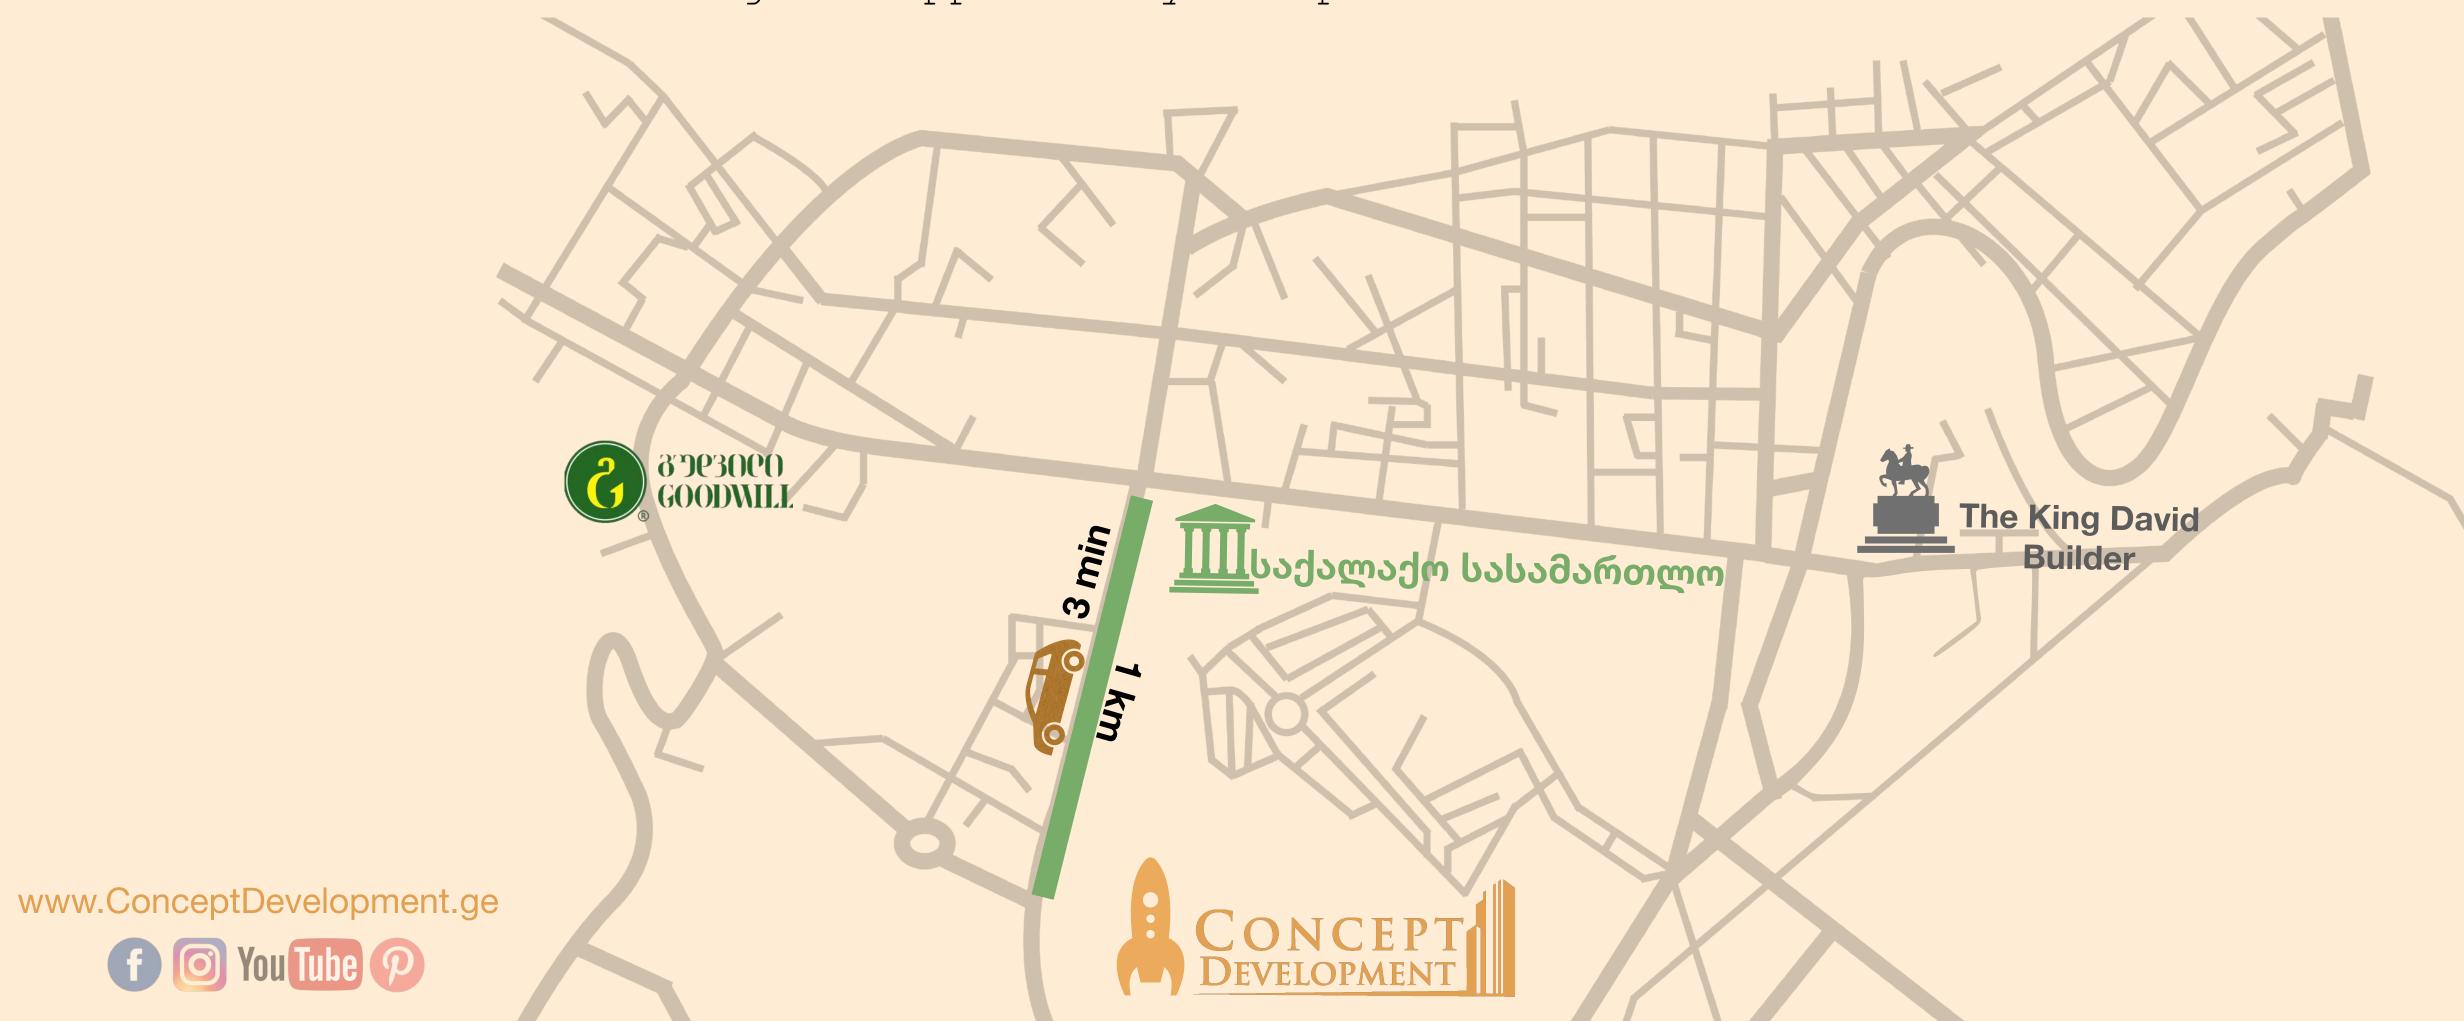

## UNIQUE LOCATION

Concept Digomi is located at the Vakhushti Batonishvilis st. 19, one km from Tbilisi City Court, at the Saburtalo district. In a prestigious settlement is already settled all sorts of infrastructure and public areas for all house holds. It gives safe environment and meanwhile gives opportunity for pleasant life.