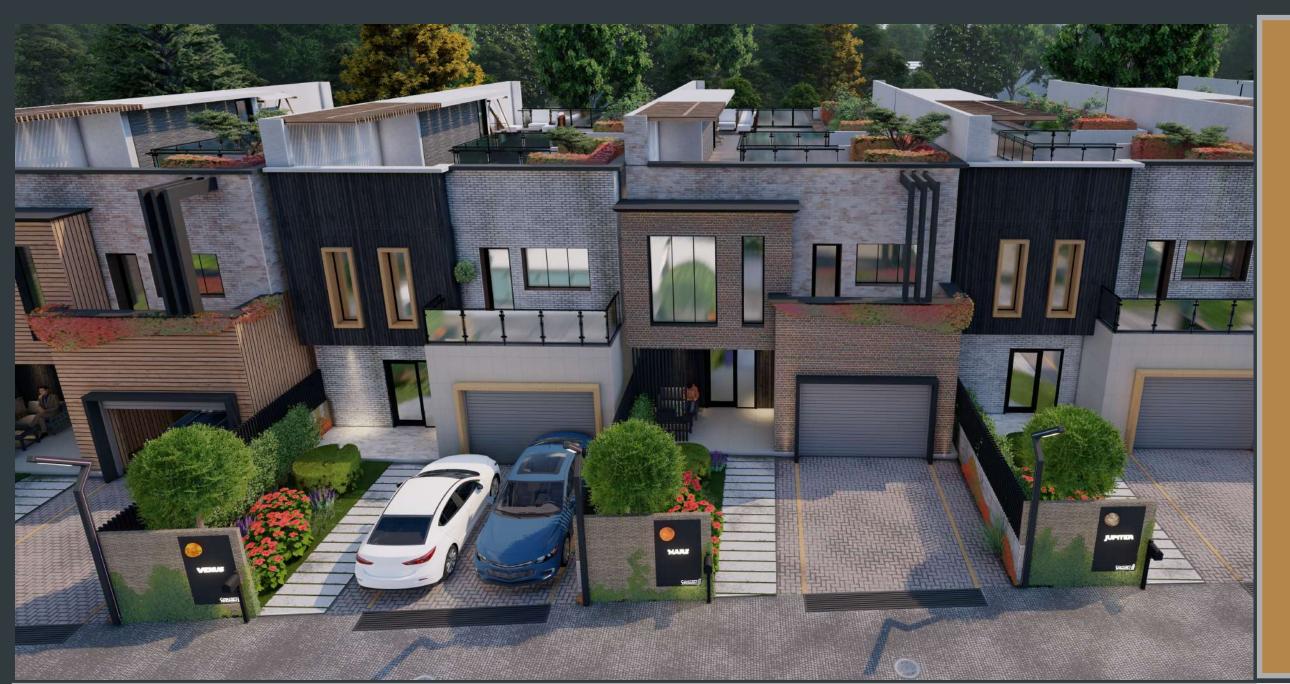

A prestigious settlement is built on 2500 m2 land, near safe and individual sort of street, in a quiet and harmonious environment

## UNIQUE LOCATION

Concept Digomi is located at the Vakhushti Batonishvilis st. 19, one km from Tbilisi City Court, at the Saburtalo district. In a prestigious settlement is already settled all sorts of infrastructure and public areas for all house holds. It gives safe environment and meanwhile gives opportunity for pleasant life.

#### FROND YARD

On 55 m2 land is arranged parking square, entrance and leisure area