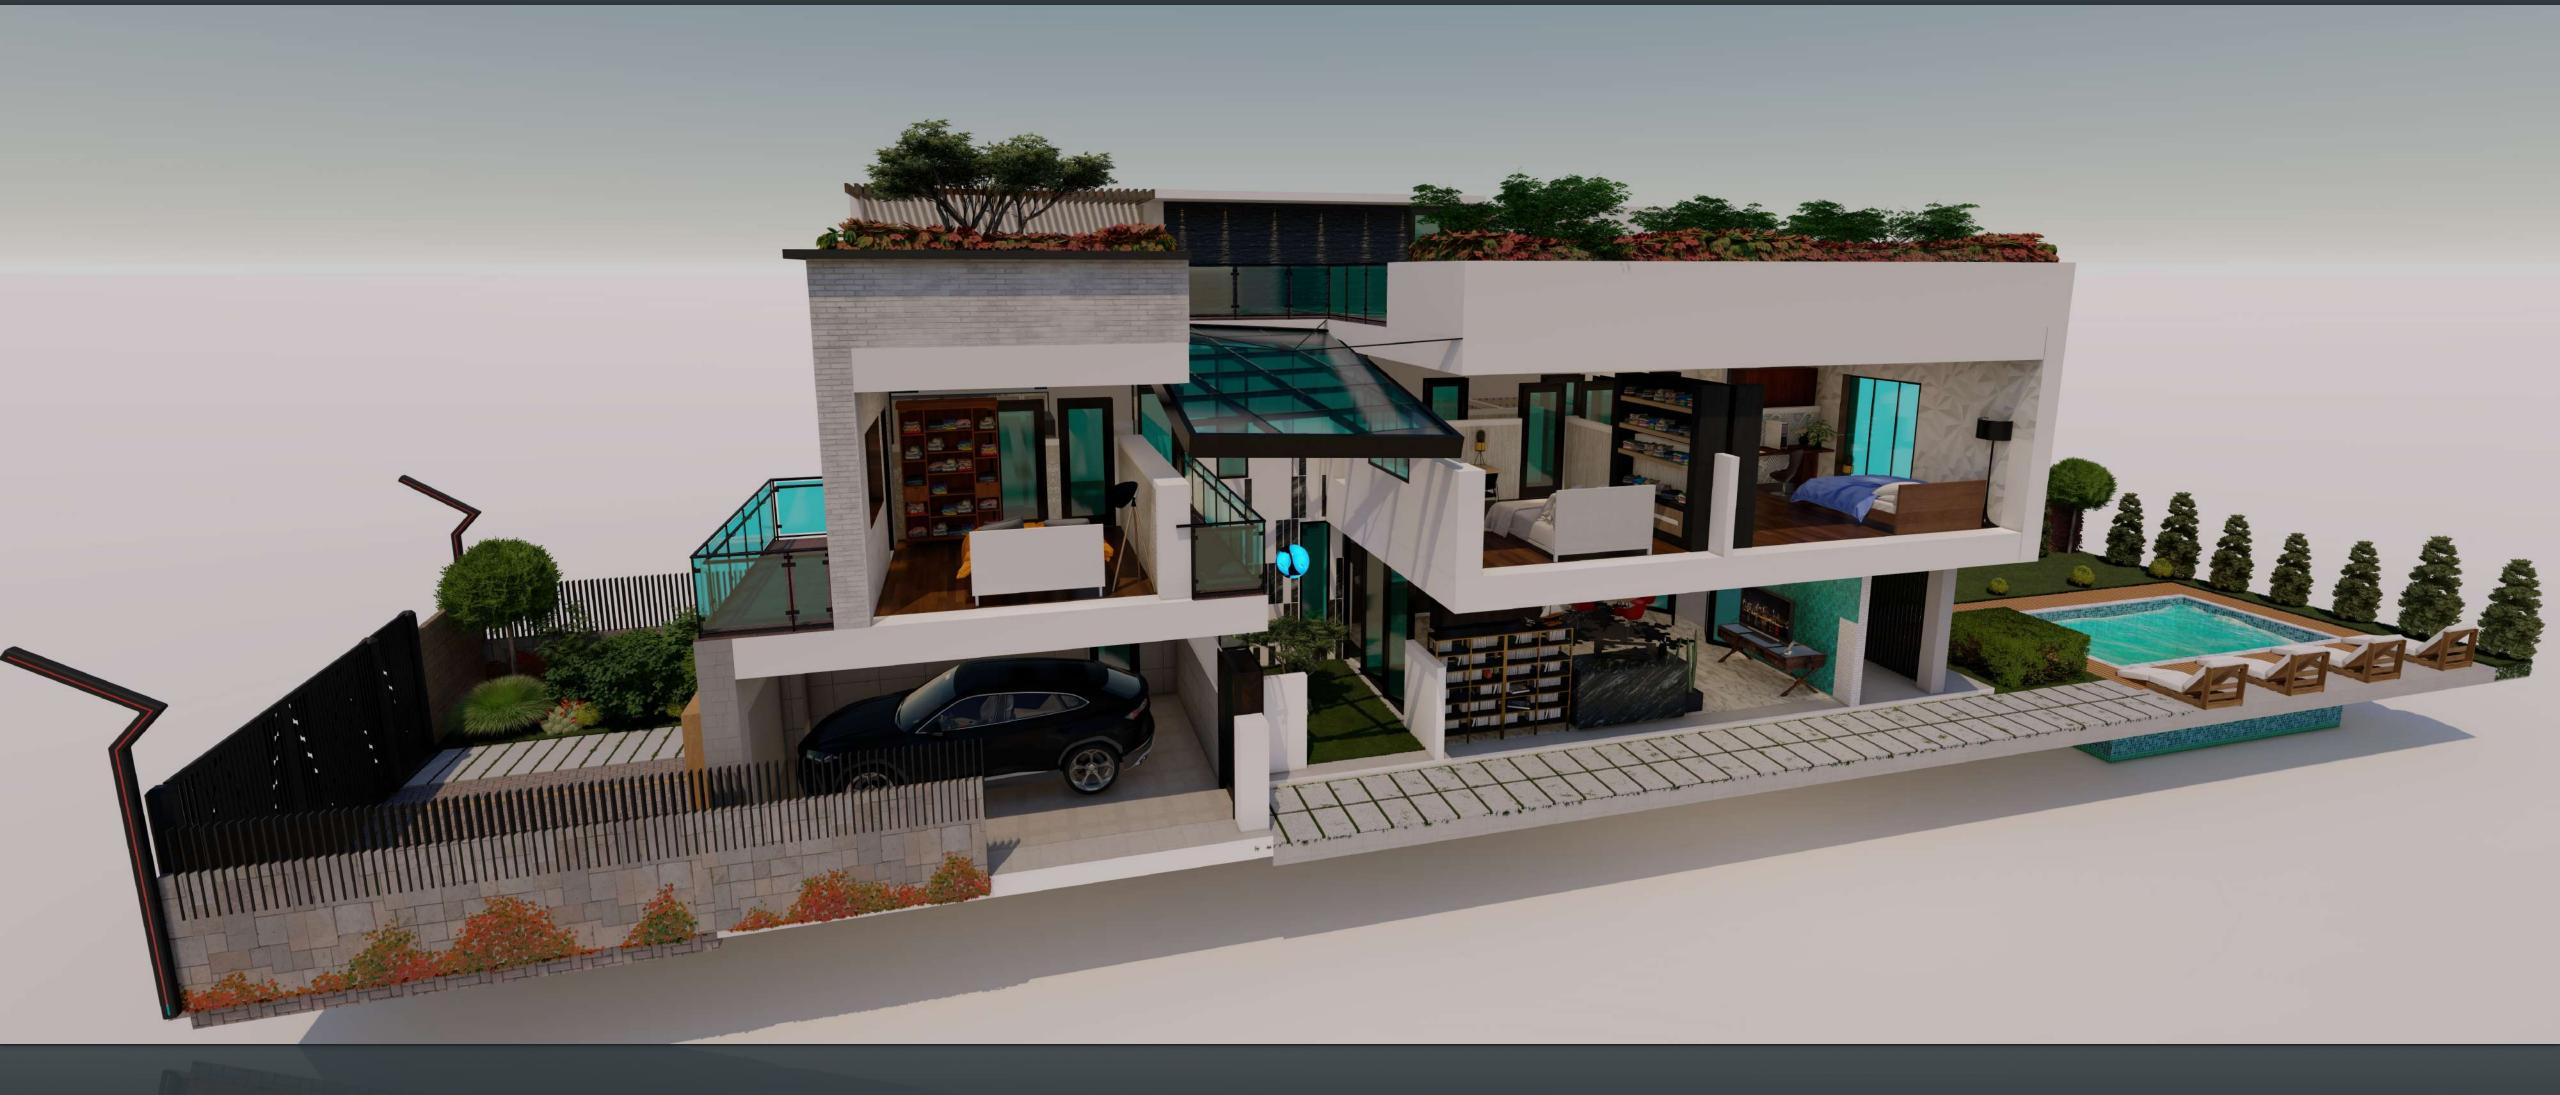

# House is settled on 340 m2 land

#### FROND YARD

On 55 m2 land is arranged parking square, entrance and leisure area

#### **BACKYARD**

130 m2 land is for recreation purposes, where can be settled outdoor pool and meanwhile can be arranged winter or summer Gazebo and Pergola

#### **PATIO**

15 m2 Patio creates cosy and bright environment for both levels of house and gives different kinds of opportunities for creating winter garden, orangeria, open aquarium etc.

#### TERRACE

80 m2 Wide and Green area with a breathtaking view is comfortable for cosmic evenings

## THE FIRST FLOOR - 100 M2

15.30

# The Second Floor - 120 m2

# Terrace - 80 m<sup>2</sup>