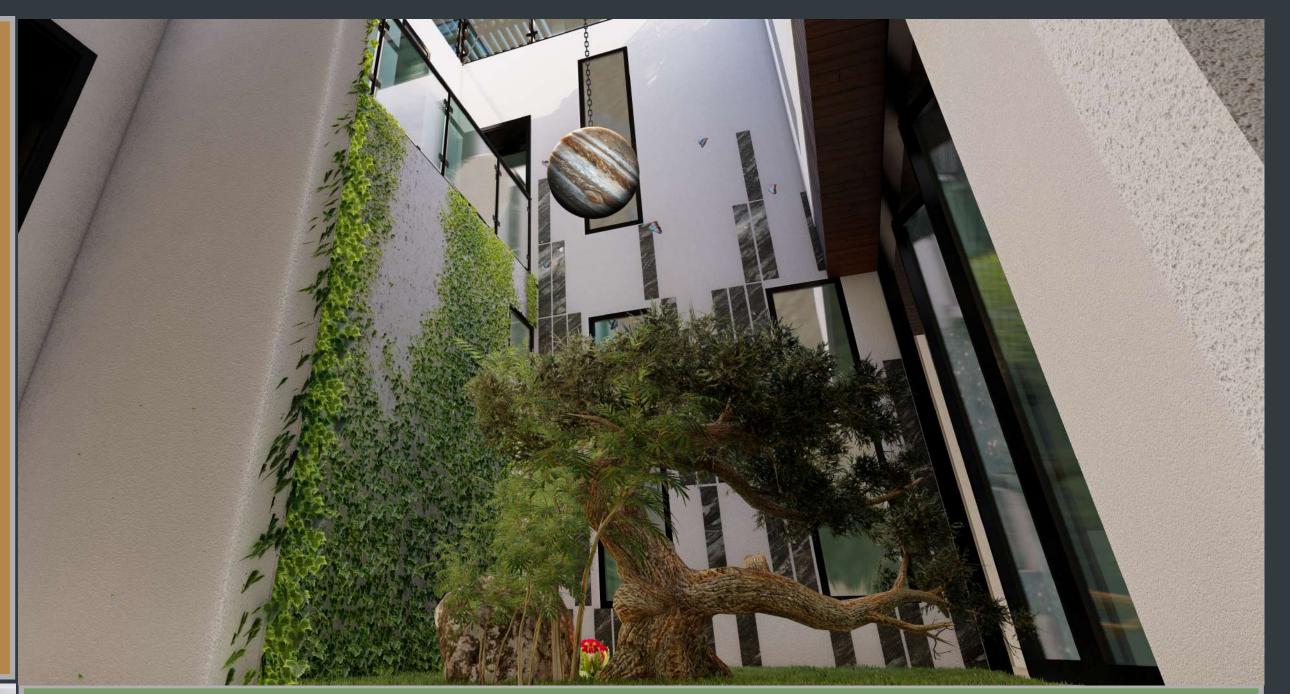

#### **PATIO**

15 m2 Patio creates cosy and bright environment for both levels of house and gives different kinds of opportunities for creating winter garden, orangeria, open aquarium etc.