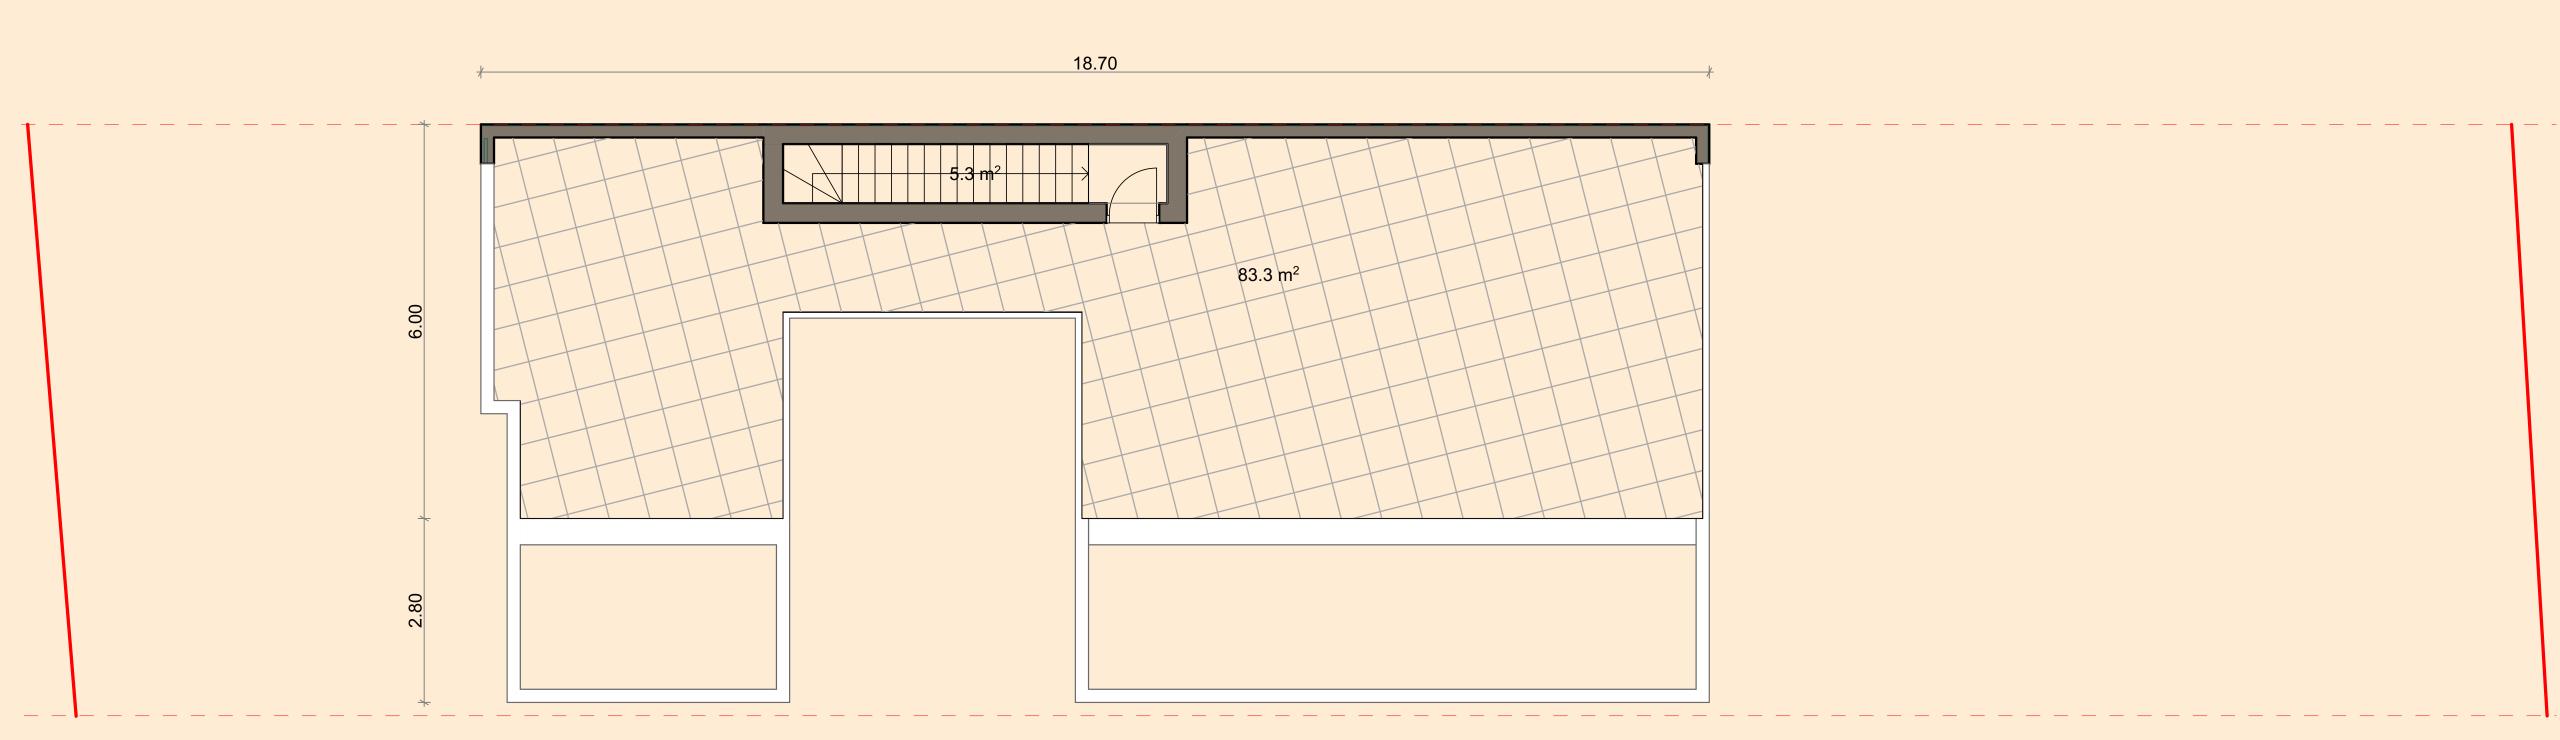

#### TERRACE

80 m2 Wide and Green area with a breathtaking view is comfortable for cosmic evenings

# Terrace - 80 m<sup>2</sup>