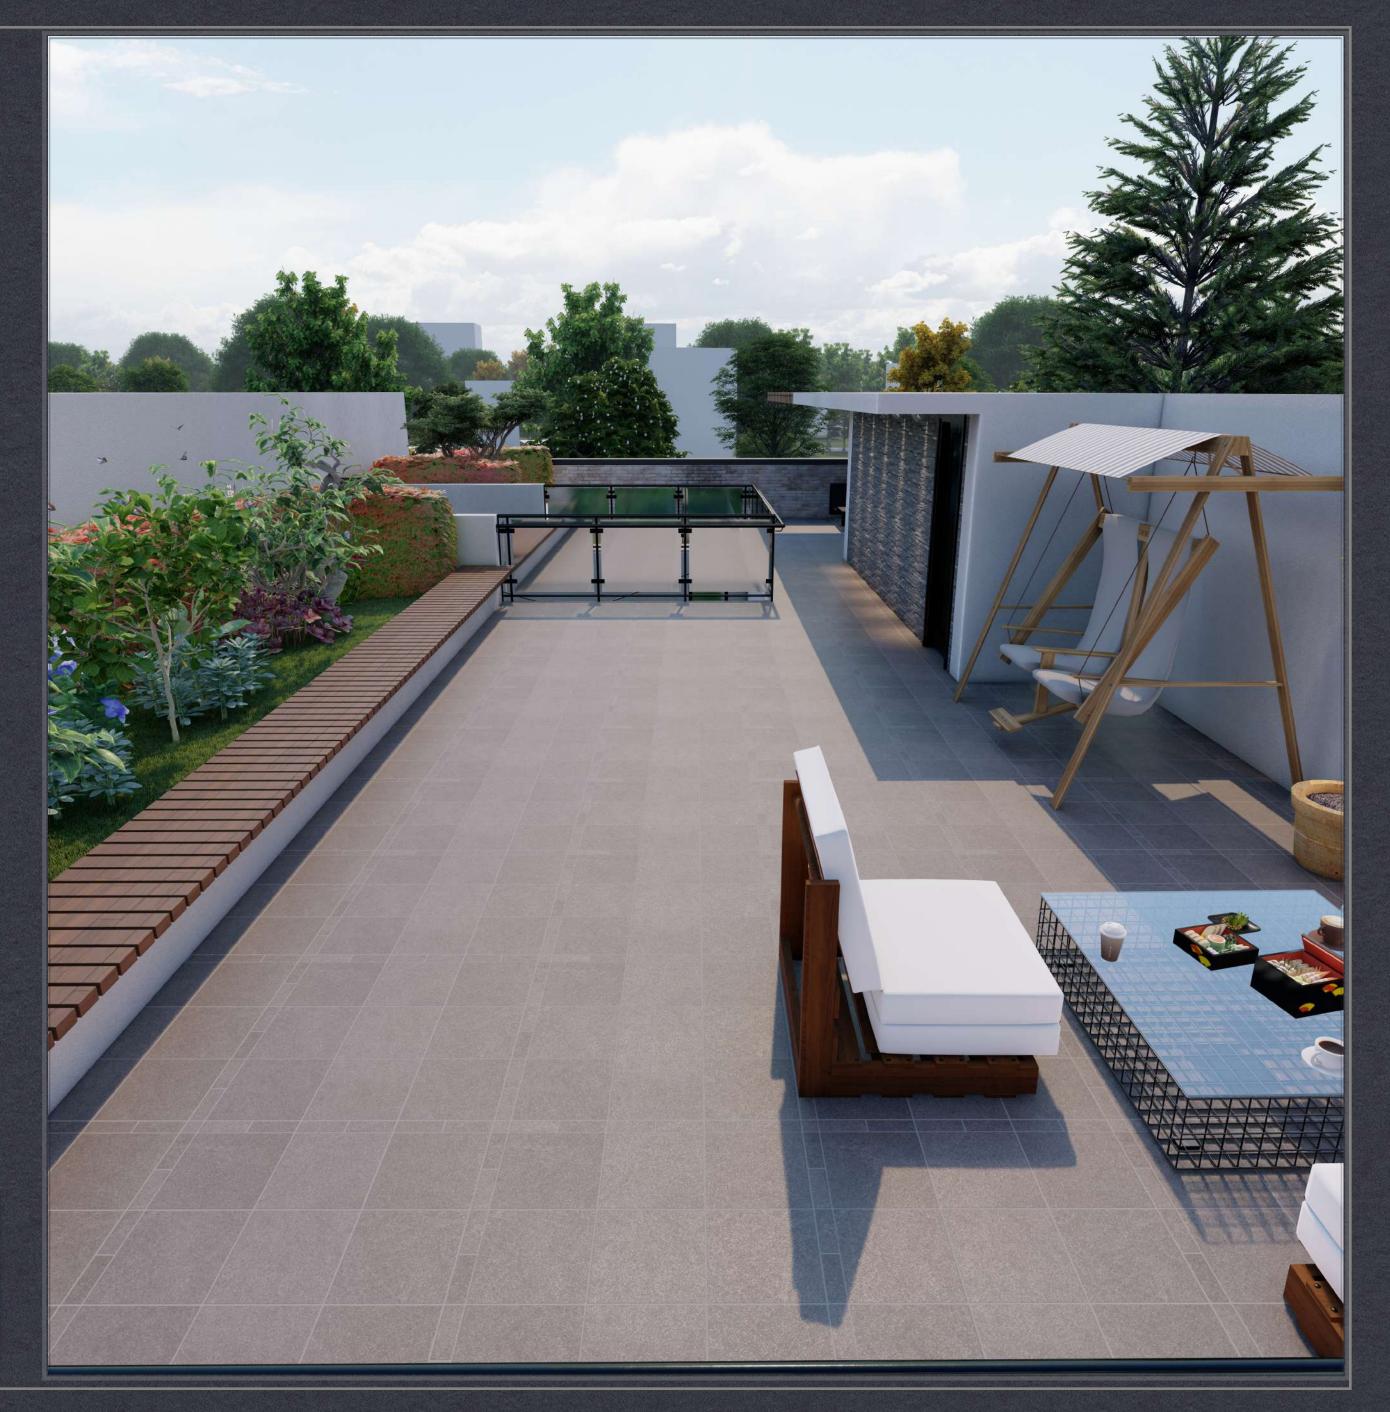

#### TERRACE

80 m2 Wide and Green area with a breathtaking view is comfortable for cosmic evenings

# Terrace - 80 m<sup>2</sup>

# PRESENIT

GREEN TERRACE

YARD - 200 M2

TELESCOPE

551 33 11 00